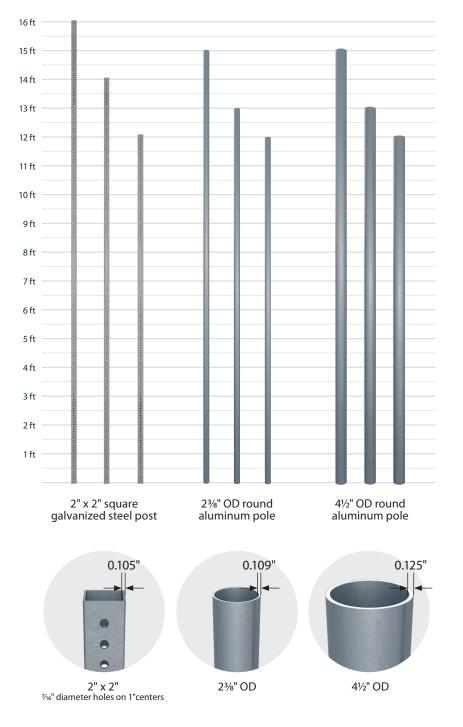

# **RRFB POLE SELECTION**

Pole configuration plays a crucial role in the design of your RRFB Pedestrian Crosswalk System, below are some of the most popular options.