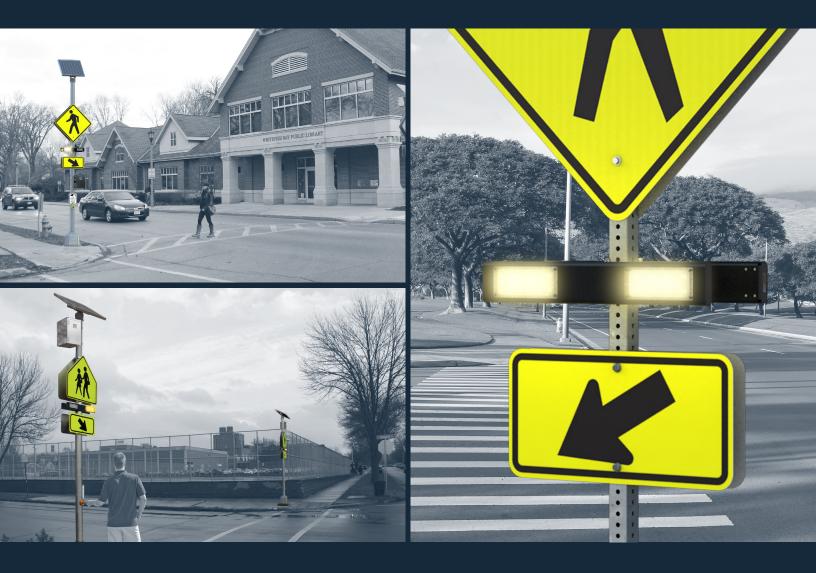

Motion by Tr. Ritger, seconded by Tr. More to approve the 2024 contract with Midwest Contract Operations for wastewater treatment plant services. Motion carried.

Motion by Tr. Ritger, seconded by Tr. Jewell to adopt Resolution #1035, crosswalk upgrades at the intersection of Church St. and Water St.. Motion carried by roll call vote. Nick Roskopf explained that there has been difficulty hiring crossing guards and the lights will be able to add a safety feature at the intersection 24 hours a day. The Department of Public Works came in under budget in 2023, and with this, the surplus will fund the cost of the lights and signs at the intersection. The cost will be approximately \$16,500.

SO BE IT RESOLVED, the installation of signage, lights, and pedestrian push buttons will aid in pedestrian safety at all times of the day and evening;

SO BE IT RESOLVED, this 14<sup>th</sup> day of February 2024, and effective thereon, the Board of the Village of Lomira authorizes the Director of Public Works to order and install the necessary upgrades for the intersection.