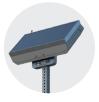

# RECTANGULAR RAPID FLASHING BEACON PEDESTRIAN CROSSWALK SYSTEMS

Rectangular Rapid Flashing Beacon (RRFB) Pedestrian Crosswalk Systems provide drivers real-time warning when pedestrians are in or about to enter an approaching crosswalk. This popular, MUTCD-compliant option heightens driver awareness in a variety of applications.

#### **FEATURES**

- MUTCD-compliant
- WW+S (combination wig-wag and simultaneous) flash pattern

- Optional pedestrian LED indicator notifies user of system activation
- XAV2-LED push button activation provides voice message
- BlinkerBeam<sup>®</sup> wireless communication simultaneously activates all systems

Pedestrian

**LED Indicator** 

#### TOP-OF-POLE SYSTEMS

Top-of-pole selfcontained control cabinet houses power supply for quick installation and clean appearance.

#### System includes:

- 20 watt solar panel
- 44Ah battery
- Universal pole mounting hardware

#### **Benefits:**

- Supports XAV2-LED push button activation
- Compact design allows for easy assembly onto new or existing poles
- No trenching or in-ground wiring required