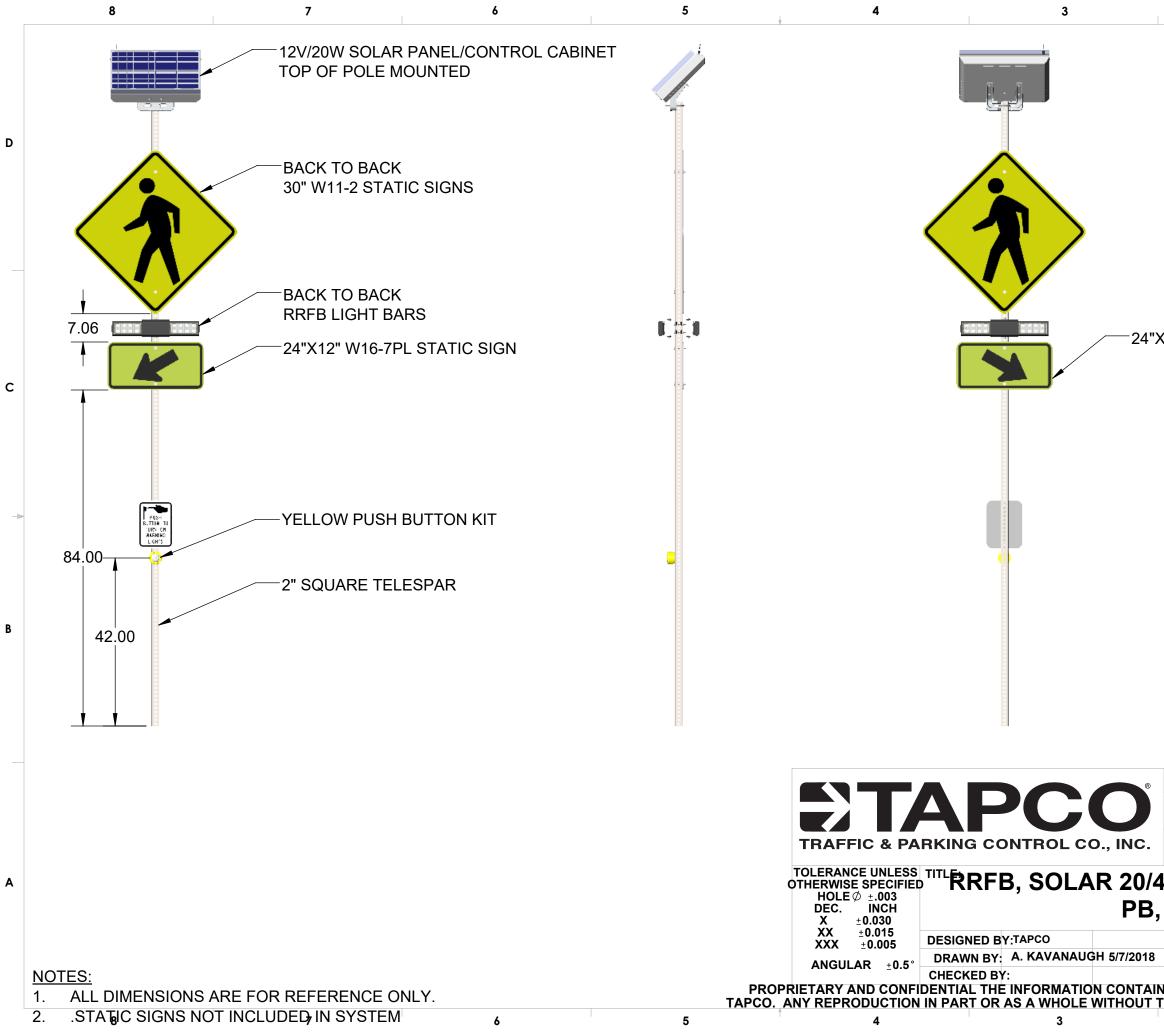

# RECTANGULAR RAPID FLASHING BEACON PEDESTRIAN CROSSWALK SYSTEMS

Rectangular Rapid Flashing Beacon (RRFB) Pedestrian Crosswalk Systems provide drivers real-time warning when pedestrians are in or about to enter an approaching crosswalk. This popular, MUTCD-compliant option heightens driver awareness in a variety of applications.

#### TOP-OF-POLE SYSTEMS

Top-of-pole selfcontained control cabinet houses power supply for quick installation and clean appearance.

#### System includes:

- 20 watt solar panel
- 44Ah battery
- Universal pole mounting hardware

#### **Benefits:**

- Supports XAV2-LED push button activation
- Compact design allows for easy assembly onto new or existing poles
- No trenching or in-ground wiring required