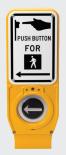

# RESOLUTION #1035, Budget Amendment

WHEREAS, the Board of the Village of Lomira, Dodge County, Wisconsin, hereby ordains the following:

The 2024 General Fund budget shall be amended to include an amount not to exceed \$16,500 increase in Police Department Crossing Guard expenditure and the same amount as a revenue in Police Department Services; specifically for crosswalk signage, lights, and pedestrian push buttons at the intersection of Church Street and Water Street;

SO BE IT RESOLVED, the installation of signage, lights, and pedestrian push buttons will aid in pedestrian safety at all times of the day and evening;

SO BE IT RESOLVED, this 14<sup>th</sup> day of February 2024, and effective thereon, the Board of the Village of Lomira authorizes the Director of Public Works to order and install the necessary upgrades for the intersection.

#### **BULLDOG PUSH BUTTON**

Activated with less than two pounds of force, the Bulldog push button provides two-tone audible activation confirmation as well as visual confirmation. This popular activation options meets ADA, MUTCD and TAC requirements, and the housing components comply with NEMA specifications.

#### **XAV2-LED PUSH BUTTON**

The XAV2-LED push button provides an instructional sign, a push button with voice message and three yellow LEDs for visual activation confirmation. This full-featured push button has an optional locate tone that automatically adjusts to ambient sounds via a built-in microphone.